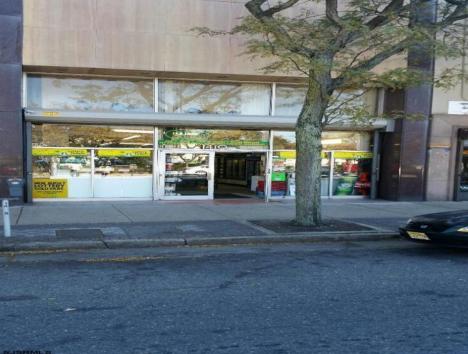

## COMMENTS

Atlantic Avenue 1400 Block between New York Ave. and Tennessee Avenues. Very good retail location with excellent foot traffic. Store has 25\' frontage with a depth of 150\' to rear roadway for access and deliveries. First floor is 3,750 SF ideal for all retail and office uses. Property was approved by the CRDA in 2023 for a Cannabis retail dispensary and has architectural plans. There are approvals for the location and plans for construction that are subject to a punch list of items to be addressed to complete the approval process. Seller would consider ALL OFFERS and the Seller\'s are serious SELLERS. Take a look and make your offer!