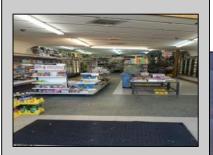

## COMMENTS

Atlantic Avenue 1400 Block between New York Ave. and Tennessee Avenues. Very good retail location with excellent foot traffic. Store has 25\' frontage with a depth of 150\' to rear roadway for access and deliveries. First floor is 3,750 SF ideal for all retail and office uses. Property was approved by the CRDA in 2023 for a Cannabis retail dispensary and has architectural plans. There are approvals for the location and plans for construction that are subject to a punch list of items to be addressed to complete the approval process. Seller would consider ALL OFFERS and the Seller\'s are serious SELLERS. Take a look and make your offer!