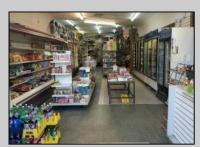

## COMMENTS

Atlantic Avenue 1400 Block between New York Ave. and Tennessee Avenues. Very good retail location with excellent foot traffic. Store has 25\' frontage with a depth of 150\' to rear roadway for access and deliveries. First floor is 3,750 SF ideal for all retail and office uses. Property was approved by the CRDA in 2023 for a Cannabis retail dispensary and has architectural plans. There are approvals for the location and plans for construction that are subject to a punch list of items to be addressed to complete the approval process. Seller would consider ALL OFFERS and the Seller\'s are serious SELLERS. Take a look and make your offer!