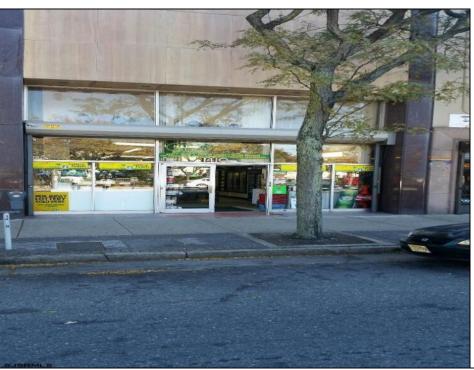

## **COMMENTS**

Atlantic Avenue 1400 Block between New York Ave. and Tennessee Avenues. Very good retail location with excellent foot traffic. Store has 25\' frontage with a depth of 150\' to rear roadway for access and deliveries. First floor is 3,750 SF ideal for all retail and office uses. Property was approved by the CRDA in 2023 for a Cannabis retail dispensary and has architectural plans. There are approvals for the location and plans for construction that are subject to a punch list of items to be addressed to complete the approval process. Seller would consider ALL OFFERS and the Seller\'s are serious SELLERS. Take a look and make your offer!