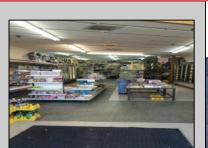

## **COMMENTS**

Atlantic Avenue 1400 Block between New York Ave. and Tennessee Avenues. Very good retail location with excellent foot traffic. Store has 25\' frontage with a depth of 150\' to rear roadway for access and deliveries. First floor is 3,750 SF ideal for all retail and office uses. Property was approved by the CRDA in 2023 for a Cannabis retail dispensary and has architectural plans. There are approvals for the location and plans for construction that are subject to a punch list of items to be addressed to complete the approval process. Seller would consider ALL OFFERS and the Seller\'s are serious SELLERS. Take a look and make your offer!