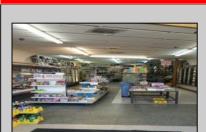

## **COMMENTS**

Atlantic Avenue 1400 Block between New York Ave. and Tennessee Avenues. Very good retail location with excellent foot traffic. Store has 25\' frontage with a depth of 150\' to rear roadway for access and deliveries. First floor is 3,750 SF ideal for all retail and office uses. Property was approved by the CRDA in 2023 for a Cannabis retail dispensary and has architectural plans. There are approvals for the location and plans for construction that are subject to a punch list of items to be addressed to complete the approval process. Seller would consider ALL OFFERS and the Seller\'s are serious SELLERS. Take a look and make your offer!