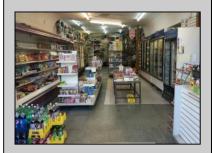

## **COMMENTS**

Atlantic Avenue 1400 Block between New York Ave. and Tennessee Avenues. Very good retail location with excellent foot traffic. Store has 25\' frontage with a depth of 150\' to rear roadway for access and deliveries. First floor is 3,750 SF ideal for all retail and office uses. Property was approved by the CRDA in 2023 for a Cannabis retail dispensary and has architectural plans. There are approvals for the location and plans for construction that are subject to a punch list of items to be addressed to complete the approval process. Seller would consider ALL OFFERS and the Seller\'s are serious SELLERS. Take a look and make your offer!