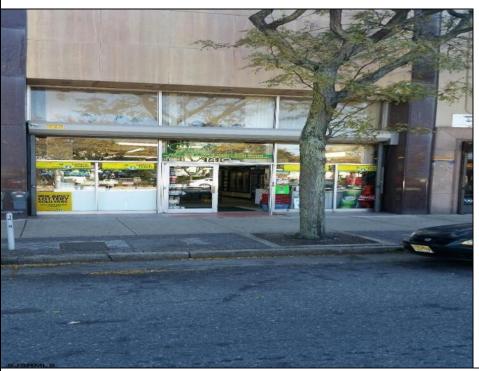

## **COMMENTS**

Atlantic Avenue 1400 Block between New York Ave. and Tennessee Avenues. Very good retail location with excellent foot traffic. Store has 25\' frontage with a depth of 150\' to rear roadway for access and deliveries. First floor is 3,750 SF ideal for all retail and office uses. Property was approved by the CRDA in 2023 for a Cannabis retail dispensary and has architectural plans. There are approvals for the location and plans for construction that are subject to a punch list of items to be addressed to complete the approval process. Seller would consider ALL OFFERS and the Seller\'s are serious SELLERS. Take a look and make your offer!