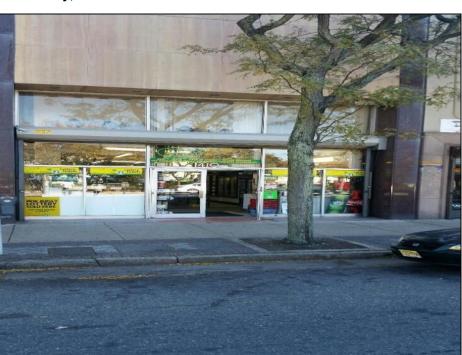

## **COMMENTS**

Atlantic Avenue 1400 Block between New York Ave. and Tennessee Avenues. Very good retail location with excellent foot traffic. Store has 25\' frontage with a depth of 150\' to rear roadway for access and deliveries. First floor is 3,750 SF ideal for all retail and office uses. Property was approved by the CRDA in 2023 for a Cannabis retail dispensary and has architectural plans. There are approvals for the location and plans for construction that are subject to a punch list of items to be addressed to complete the approval process. Seller would consider ALL OFFERS and the Seller\'s are serious SELLERS. Take a look and make your offer!