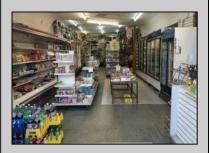

## **COMMENTS**

Atlantic Avenue 1400 Block between New York Ave. and Tennessee Avenues. Very good retail location with excellent foot traffic. Store has 25\' frontage with a depth of 150\' to rear roadway for access and deliveries. First floor is 3,750 SF ideal for all retail and office uses. Property was approved by the CRDA in 2023 for a Cannabis retail dispensary and has architectural plans. There are approvals for the location and plans for construction that are subject to a punch list of items to be addressed to complete the approval process. Seller would consider ALL OFFERS and the Seller\'s are serious SELLERS. Take a look and make your offer!