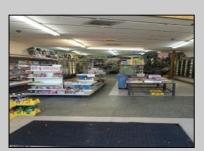

## **COMMENTS**

Atlantic Avenue 1400 Block between New York Ave. and Tennessee Avenues. Very good retail location with excellent foot traffic. Store has 25\' frontage with a depth of 150\' to rear roadway for access and deliveries. First floor is 3,750 SF ideal for all retail and office uses. Property was approved by the CRDA in 2023 for a Cannabis retail dispensary and has architectural plans. There are approvals for the location and plans for construction that are subject to a punch list of items to be addressed to complete the approval process. Seller would consider ALL OFFERS and the Seller\'s are serious SELLERS. Take a look and make your offer!

## **PROPERTY DETAILS**

Exterior Brick See Remarks Stone OutsideFeatures Security Light/System See Remarks

ParkingGarage None

220 Volt Electricity Display Windows Restroom Smoke/Fire Alarm Storage

InteriorFeatures