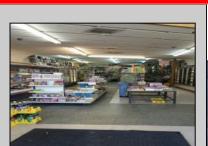

## **COMMENTS**

Atlantic Avenue 1400 Block between New York Ave. and Tennessee Avenues. Very good retail location with excellent foot traffic. Store has 25\' frontage with a depth of 150\' to rear roadway for access and deliveries. First floor is 3,750 SF ideal for all retail and office uses. Property was approved by the CRDA in 2023 for a Cannabis retail dispensary and has architectural plans. There are approvals for the location and plans for construction that are subject to a punch list of items to be addressed to complete the approval process. Seller would consider providing financing to a qualified buyer at 5% interest rate with 50% of the purchase price down payment or 6.5% interest rate with 35% down payment. Seller\'s are serious about Selling the property.