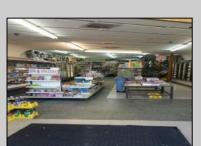

## **COMMENTS**

Atlantic Avenue 1400 Block between New York Ave. and Tennessee Avenues. Very good retail location with excellent foot traffic. Store has 25\' frontage with a depth of 150\' to rear roadway for access and deliveries. First floor is 3,750 SF ideal for all retail and office uses. Property was approved by the CRDA in 2023 for a Cannabis retail dispensary and has architectural plans. There are approvals for the location and plans for construction that are subject to a punch list of items to be addressed to complete the approval process. Seller would consider providing financing to a qualified buyer at 5% interest rate with 50% of the purchase price down payment or 6.5% interest rate with 35% down payment. Seller\'s are serious about Selling the property.