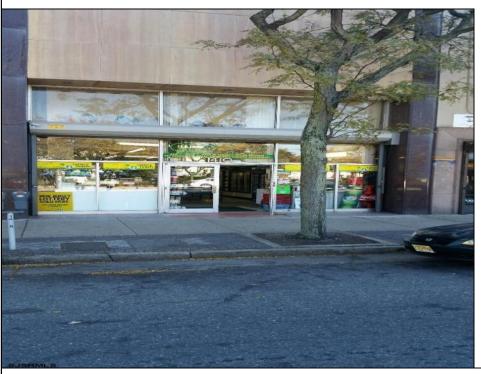

## **COMMENTS**

Atlantic Avenue 1400 Block between New York Ave. and Tennessee Avenues. Very good retail location with excellent foot traffic. Store has 25\' frontage with a depth of 150\' to rear roadway for access and deliveries. First floor is 3,750 SF ideal for all retail and office uses. Property was approved by the CRDA in 2023 for a Cannabis retail dispensary and has architectural plans. There are approvals for the location and plans for construction that are subject to a punch list of items to be addressed to complete the approval process. Seller would consider providing financing to a qualified buyer at 5% interest rate with 50% of the purchase price down payment or 6.5% interest rate with 35% down payment. Seller\'s are serious about Selling the property.