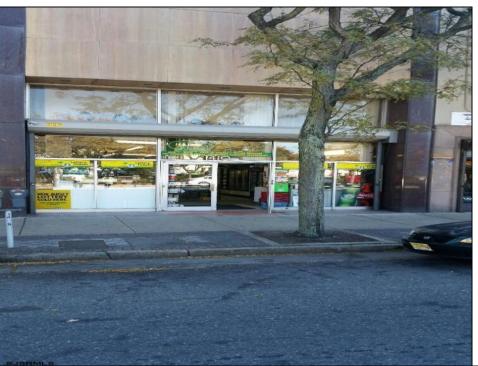

## **COMMENTS**

Atlantic Avenue 1400 Block between New York Ave. and Tennessee Avenues. Very good retail location with excellent foot traffic. Store has 25\' frontage with a depth of 150\' to rear roadway for access and deliveries. First floor is 3,750 SF ideal for all retail and office uses. Property was approved by the CRDA in 2023 for a Cannabis retail dispensary and has architectural plans. There are approvals for the location and plans for construction that are subject to a punch list of items to be addressed to complete the approval process. Seller would consider providing financing to a qualified buyer at 5% interest rate with 50% of the purchase price down payment or 6.5% interest rate with 35% down payment. Seller\'s are serious about Selling the property.