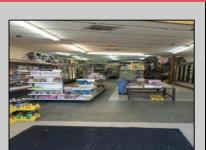

## **COMMENTS**

Atlantic Avenue 1400 Block between New York Ave. and Tennessee Avenues. Very good retail location with excellent foot traffic. Store has 25\' frontage with a depth of 150\' to rear roadway for access and deliveries. First floor is 3,750 SF ideal for all retail and office uses. Property was approved by the CRDA in 2023 for a Cannabis retail dispensary and has architectural plans. There are approvals for the location and plans for construction that are subject to a punch list of items to be addressed to complete the approval process. Seller would consider providing financing to a qualified buyer at 5% interest rate with 50% of the purchase price down payment or 6.5% interest rate with 35% down payment. Seller\'s are serious about Selling the property.