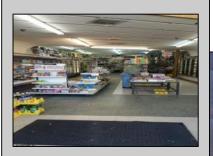

## COMMENTS

Atlantic Avenue 1400 Block between New York Ave. and Tennessee Avenues. Very good retail location with excellent foot traffic. Store has 25\' frontage with a depth of 150\' to rear roadway for access and deliveries. First floor is 3,750 SF ideal for all retail and office uses. Property was approved by the CRDA in 2023 for a Cannabis retail dispensary and has architectural plans. There are approvals for the location and plans for construction that are subject to a punch list of items to be addressed to complete the approval process. Seller would consider ALL OFFERS and the Seller\'s are serious SELLERS. Take a look and make your offer!