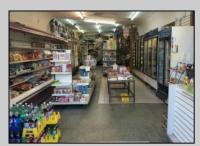

## COMMENTS

Atlantic Avenue 1400 Block between New York Ave. and Tennessee Avenues. Very good retail location with excellent foot traffic. Store has 25\' frontage with a depth of 150\' to rear roadway for access and deliveries. First floor is 3,750 SF ideal for all retail and office uses. Property was approved by the CRDA in 2023 for a Cannabis retail dispensary and has architectural plans. There are approvals for the location and plans for construction that are subject to a punch list of items to be addressed to complete the approval process. Seller would consider ALL OFFERS and the Seller\'s are serious SELLERS. Take a look and make your offer!