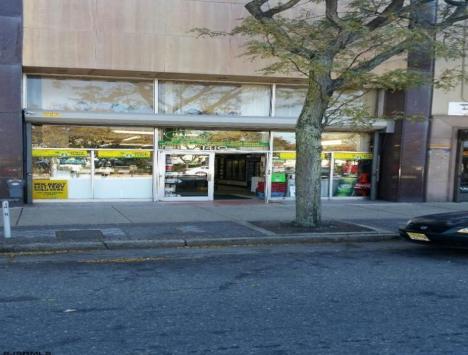

## COMMENTS

Atlantic Avenue 1400 Block between New York Ave. and Tennessee Avenues. Very good retail location with excellent foot traffic. Store has 25\' frontage with a depth of 150\' to rear roadway for access and deliveries. First floor is 3,750 SF ideal for all retail and office uses. Property was approved by the CRDA in 2023 for a Cannabis retail dispensary and has architectural plans. There are approvals for the location and plans for construction that are subject to a punch list of items to be addressed to complete the approval process. Seller would consider ALL OFFERS and the Seller\'s are serious SELLERS. Take a look and make your offer!