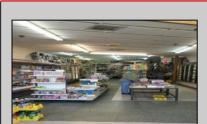

## **COMMENTS**

Atlantic Avenue 1400 Block between New York Ave. and Tennessee Avenues. Very good retail location with excellent foot traffic. Store has 25\' frontage with a depth of 150\' to rear roadway for access and deliveries. First floor is 3,750 SF ideal for all retail and office uses. Property was approved by the CRDA in 2023 for a Cannabis retail dispensary and has architectural plans. There are approvals for the location and plans for construction that are subject to a punch list of items to be addressed to complete the approval process. Seller would consider ALL OFFERS and the Seller\'s are serious SELLERS. Take a look and make your offer!