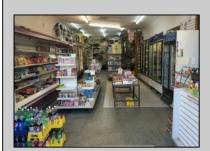

## **COMMENTS**

Atlantic Avenue 1400 Block between New York Ave. and Tennessee Avenues. Very good retail location with excellent foot traffic. Store has 25\' frontage with a depth of 150\' to rear roadway for access and deliveries. First floor is 3,750 SF ideal for all retail and office uses. Property was approved by the CRDA in 2023 for a Cannabis retail dispensary and has architectural plans. There are approvals for the location and plans for construction that are subject to a punch list of items to be addressed to complete the approval process. Seller would consider ALL OFFERS and the Seller\'s are serious SELLERS. Take a look and make your offer!