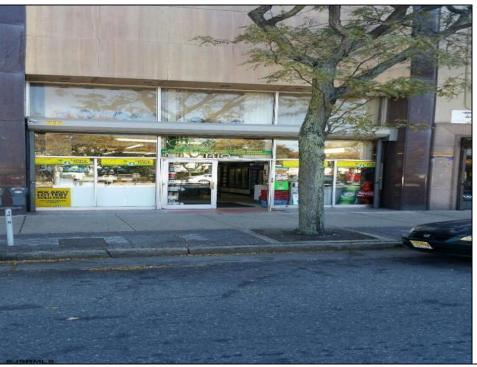

## **COMMENTS**

Atlantic Avenue 1400 Block between New York Ave. and Tennessee Avenues. Very good retail location with excellent foot traffic. Store has 25\' frontage with a depth of 150\' to rear roadway for access and deliveries. First floor is 3,750 SF ideal for all retail and office uses. Property was approved by the CRDA in 2023 for a Cannabis retail dispensary and has architectural plans. There are approvals for the location and plans for construction that are subject to a punch list of items to be addressed to complete the approval process. Seller would consider ALL OFFERS and the Seller\'s are serious SELLERS. Take a look and make your offer!