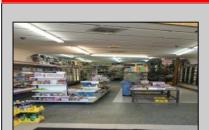

## **COMMENTS**

Atlantic Avenue 1400 Block between New York Ave. and Tennessee Avenues. Very good retail location with excellent foot traffic. Store has 25\' frontage with a depth of 150\' to rear roadway for access and deliveries. First floor is 3,750 SF ideal for all retail and office uses. Property was approved by the CRDA in 2023 for a Cannabis retail dispensary and has architectural plans. There are approvals for the location and plans for construction that are subject to a punch list of items to be addressed to complete the approval process. Seller would consider ALL OFFERS and the Seller\'s are serious SELLERS. Take a look and make your offer!