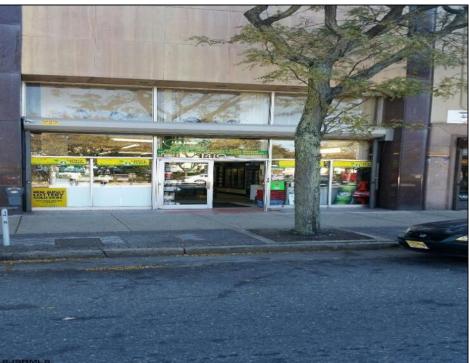

## **COMMENTS**

Atlantic Avenue 1400 Block between New York Ave. and Tennessee Avenues. Very good retail location with excellent foot traffic. Store has 25\' frontage with a depth of 150\' to rear roadway for access and deliveries. First floor is 3,750 SF ideal for all retail and office uses. Property was approved by the CRDA in 2023 for a Cannabis retail dispensary and has architectural plans. There are approvals for the location and plans for construction that are subject to a punch list of items to be addressed to complete the approval process. Seller would consider ALL OFFERS and the Seller\'s are serious SELLERS. Take a look and make your offer!