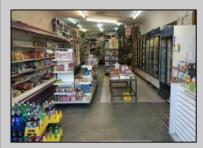

## COMMENTS

Atlantic Avenue 1400 Block between New York Ave. and Tennessee Avenues. Very good retail location with excellent foot traffic. Store has 25\' frontage with a depth of 150\' to rear roadway for access and deliveries. First floor is 3,750 SF ideal for all retail and office uses. Property was approved by the CRDA in 2023 for a Cannabis retail dispensary and has architectural plans. There are approvals for the location and plans for construction that are subject to a punch list of items to be addressed to complete the approval process. Seller would consider providing financing to a qualified buyer at 5% interest rate with 50% of the purchase price down payment or 6.5% interest rate with 35% down payment. Seller\'s are serious about Selling the property.