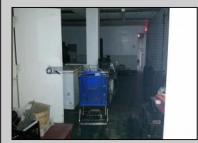

## COMMENTS

Atlantic Avenue 1400 Block between New York Ave. and Tennessee Avenues. Very good retail location with excellent foot traffic. Store has 25\' frontage with a depth of 150\' to rear roadway for access and deliveries. First floor is 3,750 SF ideal for all retail and office uses. Property was approved by the CRDA in 2023 for a Cannabis retail dispensary and has architectural plans. There are approvals for the location and plans for construction that are subject to a punch list of items to be addressed to complete the approval process. Seller would consider ALL OFFERS and the Seller\'s are serious SELLERS. Take a look and make your offer!