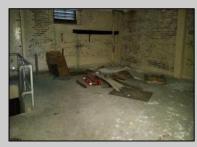

## COMMENTS

Atlantic Avenue 1400 Block between New York Ave. and Tennessee Avenues. Very good retail location with excellent foot traffic. Store has 25\' frontage with a depth of 150\' to rear roadway for access and deliveries. First floor is 3,750 SF ideal for all retail and office uses. Property was approved by the CRDA in 2023 for a Cannabis retail dispensary and has architectural plans. There are approvals for the location and plans for construction that are subject to a punch list of items to be addressed to complete the approval process. Seller would consider ALL OFFERS and the Seller\'s are serious SELLERS. Take a look and make your offer!