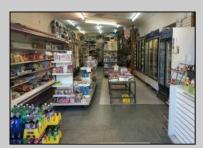

## COMMENTS

Atlantic Avenue 1400 Block between New York Ave. and Tennessee Avenues. Very good retail location with excellent foot traffic. Store has 25\' frontage with a depth of 150\' to rear roadway for access and deliveries. First floor is 3,750 SF ideal for all retail and office uses. Property was approved by the CRDA in 2023 for a Cannabis retail dispensary and has architectural plans. There are approvals for the location and plans for construction that are subject to a punch list of items to be addressed to complete the approval process. Seller would consider ALL OFFERS and the Seller\'s are serious SELLERS. Take a look and make your offer!