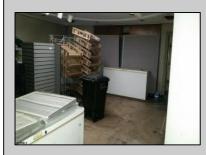

## COMMENTS

Atlantic Avenue 1400 Block between New York Ave. and Tennessee Avenues. Very good retail location with excellent foot traffic. Store has 25\' frontage with a depth of 150\' to rear roadway for access and deliveries. First floor is 3,750 SF ideal for all retail and office uses. Property was approved by the CRDA in 2023 for a Cannabis retail dispensary and has architectural plans. There are approvals for the location and plans for construction that are subject to a punch list of items to be addressed to complete the approval process. Seller would consider ALL OFFERS and the Seller\'s are serious SELLERS. Take a look and make your offer!