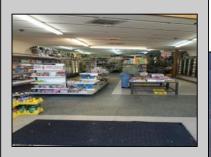

## COMMENTS

Atlantic Avenue 1400 Block between New York Ave. and Tennessee Avenues. Very good retail location with excellent foot traffic. Store has 25\' frontage with a depth of 150\' to rear roadway for access and deliveries. First floor is 3,750 SF ideal for all retail and office uses. Property was approved by the CRDA in 2023 for a Cannabis retail dispensary and has architectural plans. There are approvals for the location and plans for construction that are subject to a punch list of items to be addressed to complete the approval process. Seller would consider ALL OFFERS and the Seller\'s are serious SELLERS. Take a look and make your offer!