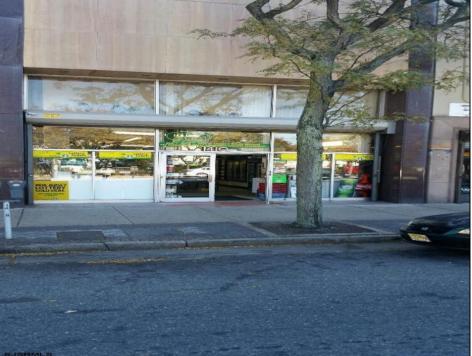

## COMMENTS

Atlantic Avenue 1400 Block between New York Ave. and Tennessee Avenues. Very good retail location with excellent foot traffic. Store has 25\' frontage with a depth of 150\' to rear roadway for access and deliveries. First floor is 3,750 SF ideal for all retail and office uses. Property was approved by the CRDA in 2023 for a Cannabis retail dispensary and has architectural plans. There are approvals for the location and plans for construction that are subject to a punch list of items to be addressed to complete the approval process. Seller would consider ALL OFFERS and the Seller\'s are serious SELLERS. Take a look and make your offer!