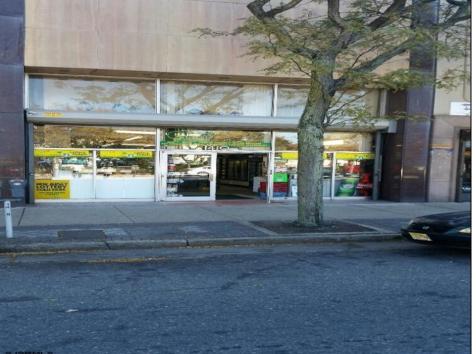

## **COMMENTS**

Atlantic Avenue 1400 Block between New York Ave. and Tennessee Avenues. Very good retail location with excellent foot traffic. Store has 25\' frontage with a depth of 150\' to rear roadway for access and deliveries. First floor is 3,750 SF ideal for all retail and office uses. Property was approved by the CRDA in 2023 for a Cannabis retail dispensary and has architectural plans. There are approvals for the location and plans for construction that are subject to a punch list of items to be addressed to complete the approval process. Seller would consider ALL OFFERS and the Seller\'s are serious SELLERS. Take a look and make your offer!