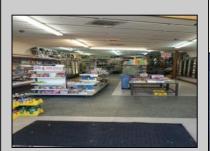

## **COMMENTS**

Atlantic Avenue 1400 Block between New York Ave. and Tennessee Avenues. Very good retail location with excellent foot traffic. Store has 25\' frontage with a depth of 150\' to rear roadway for access and deliveries. First floor is 3,750 SF ideal for all retail and office uses. Property was approved by the CRDA in 2023 for a Cannabis retail dispensary and has architectural plans. There are approvals for the location and plans for construction that are subject to a punch list of items to be addressed to complete the approval process. Seller would consider ALL OFFERS and the Seller\'s are serious SELLERS. Take a look and make your offer!