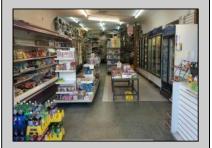

## **COMMENTS**

Atlantic Avenue 1400 Block between New York Ave. and Tennessee Avenues. Very good retail location with excellent foot traffic. Store has 25\' frontage with a depth of 150\' to rear roadway for access and deliveries. First floor is 3,750 SF ideal for all retail and office uses. Property was approved by the CRDA in 2023 for a Cannabis retail dispensary and has architectural plans. There are approvals for the location and plans for construction that are subject to a punch list of items to be addressed to complete the approval process. Seller would consider ALL OFFERS and the Seller\'s are serious SELLERS. Take a look and make your offer!