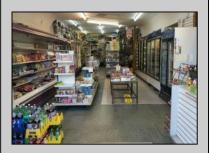

## **COMMENTS**

Atlantic Avenue 1400 Block between New York Ave. and Tennessee Avenues. Very good retail location with excellent foot traffic. Store has 25\' frontage with a depth of 150\' to rear roadway for access and deliveries. First floor is 3,750 SF ideal for all retail and office uses. Property was approved by the CRDA in 2023 for a Cannabis retail dispensary and has architectural plans. There are approvals for the location and plans for construction that are subject to a punch list of items to be addressed to complete the approval process. Seller would consider providing financing to a qualified buyer at 5% interest rate with 50% of the purchase price down payment or 6.5% interest rate with 35% down payment. Seller\'s are serious about Selling the property.