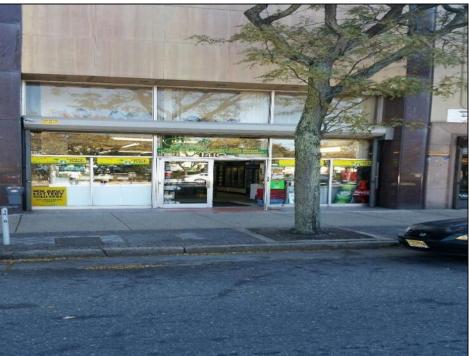

## **COMMENTS**

Atlantic Avenue 1400 Block between New York Ave. and Tennessee Avenues. Very good retail location with excellent foot traffic. Store has 25\' frontage with a depth of 150\' to rear roadway for access and deliveries. First floor is 3,750 SF ideal for all retail and office uses. Property was approved by the CRDA in 2023 for a Cannabis retail dispensary and has architectural plans. There are approvals for the location and plans for construction that are subject to a punch list of items to be addressed to complete the approval process. Seller would consider providing financing to a qualified buyer at 5% interest rate with 50% of the purchase price down payment or 6.5% interest rate with 35% down payment. Seller\'s are serious about Selling the property.