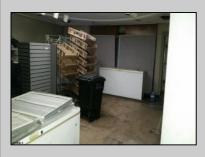

## **COMMENTS**

Atlantic Avenue 1400 Block between New York Ave. and Tennessee Avenues. Very good retail location with excellent foot traffic. Store has 25\' frontage with a depth of 150\' to rear roadway for access and deliveries. First floor is 3,750 SF ideal for all retail and office uses. Property was approved by the CRDA in 2023 for a Cannabis retail dispensary and has architectural plans. There are approvals for the location and plans for construction that are subject to a punch list of items to be addressed to complete the approval process. Seller would consider providing financing to a qualified buyer at 5% interest rate with 50% of the purchase price down payment or 6.5% interest rate with 35% down payment. Seller\'s are serious about Selling the property.