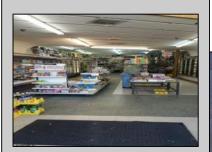

## **COMMENTS**

Atlantic Avenue 1400 Block between New York Ave. and Tennessee Avenues. Very good retail location with excellent foot traffic. Store has 25\' frontage with a depth of 150\' to rear roadway for access and deliveries. First floor is 3,750 SF ideal for all retail and office uses. Property was approved by the CRDA in 2023 for a Cannabis retail dispensary and has architectural plans. There are approvals for the location and plans for construction that are subject to a punch list of items to be addressed to complete the approval process. Seller would consider providing financing to a qualified buyer at 5% interest rate with 50% of the purchase price down payment or 6.5% interest rate with 35% down payment. Seller\'s are serious about Selling the property.