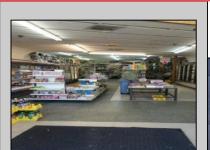

## **COMMENTS**

Atlantic Avenue 1400 Block between New York Ave. and Tennessee Avenues. Very good retail location with excellent foot traffic. Store has 25\' frontage with a depth of 150\' to rear roadway for access and deliveries. First floor is 3,750 SF ideal for all retail and office uses. Property was approved by the CRDA in 2023 for a Cannabis retail dispensary and has architectural plans. There are approvals for the location and plans for construction that are subject to a punch list of items to be addressed to complete the approval process. Seller would consider providing financing to a qualified buyer at 5% interest rate with 50% of the purchase price down payment or 6.5% interest rate with 35% down payment. Seller\'s are serious about Selling the property.