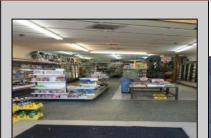

## **COMMENTS**

Atlantic Avenue 1400 Block between New York Ave. and Tennessee Avenues. Very good retail location with excellent foot traffic. Store has 25\' frontage with a depth of 150\' to rear roadway for access and deliveries. First floor is 3,750 SF ideal for all retail and office uses. Property was approved by the CRDA in 2023 for a Cannabis retail dispensary and has architectural plans. There are approvals for the location and plans for construction that are subject to a punch list of items to be addressed to complete the approval process. Seller would consider ALL OFFERS and the Seller\'s are serious SELLERS. Take a look and make your offer!