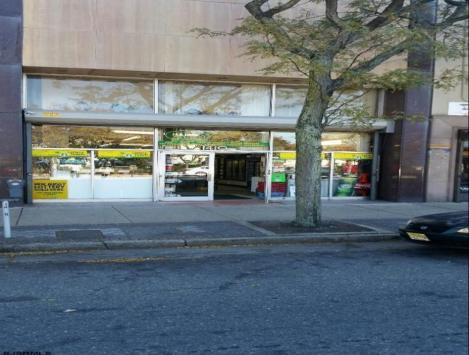

## COMMENTS

Atlantic Avenue 1400 Block between New York Ave. and Tennessee Avenues. Very good retail location with excellent foot traffic. Store has 25\' frontage with a depth of 150\' to rear roadway for access and deliveries. First floor is 3,750 SF ideal for all retail and office uses. Property was approved by the CRDA in 2023 for a Cannabis retail dispensary and has architectural plans. There are approvals for the location and plans for construction that are subject to a punch list of items to be addressed to complete the approval process. Seller would consider ALL OFFERS and the Seller\'s are serious SELLERS. Take a look and make your offer!