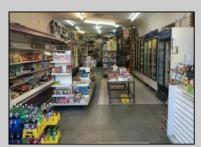

## COMMENTS

Atlantic Avenue 1400 Block between New York Ave. and Tennessee Avenues. Very good retail location with excellent foot traffic. Store has 25\' frontage with a depth of 150\' to rear roadway for access and deliveries. First floor is 3,750 SF ideal for all retail and office uses. Property was approved by the CRDA in 2023 for a Cannabis retail dispensary and has architectural plans. There are approvals for the location and plans for construction that are subject to a punch list of items to be addressed to complete the approval process. Seller would consider ALL OFFERS and the Seller\'s are serious SELLERS. Take a look and make your offer!