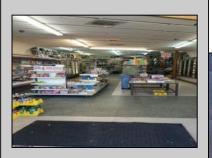

## COMMENTS

Atlantic Avenue 1400 Block between New York Ave. and Tennessee Avenues. Very good retail location with excellent foot traffic. Store has 25\' frontage with a depth of 150\' to rear roadway for access and deliveries. First floor is 3,750 SF ideal for all retail and office uses. Property was approved by the CRDA in 2023 for a Cannabis retail dispensary and has architectural plans. There are approvals for the location and plans for construction that are subject to a punch list of items to be addressed to complete the approval process. Seller would consider ALL OFFERS and the Seller\'s are serious SELLERS. Take a look and make your offer!