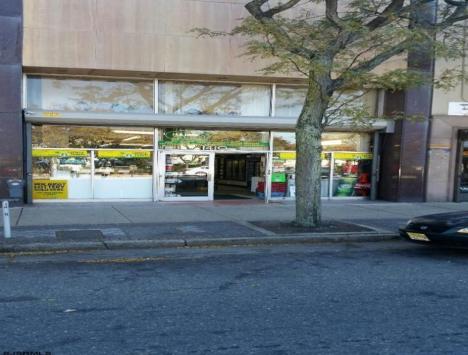

## COMMENTS

Atlantic Avenue 1400 Block between New York Ave. and Tennessee Avenues. Very good retail location with excellent foot traffic. Store has 25\' frontage with a depth of 150\' to rear roadway for access and deliveries. First floor is 3,750 SF ideal for all retail and office uses. Property was approved by the CRDA in 2023 for a Cannabis retail dispensary and has architectural plans. There are approvals for the location and plans for construction that are subject to a punch list of items to be addressed to complete the approval process. Seller would consider providing financing to a qualified buyer at 5% interest rate with 50% of the purchase price down payment or 6.5% interest rate with 35% down payment. Seller\'s are serious about Selling the property.