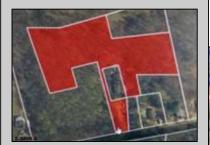

## **COMMENTS**

Beautiful wooded lot in Franklinville. Survey available. Believed to be able to build one single family home. Unusual lot lines, but plenty of road frontage and space for a driveway. Plenty of privacy with this lot! Well and Septic would need to be added. Not in a flood zone, not in pinelands zone. Wetlands map indicates no wetlands. Buyer to complete all due diligence and verify all information. Do not walk the property without an appointment. Sign out front of the land, appears to be for the house, but it is for the land in front, to the left and back. NO house or structures included.