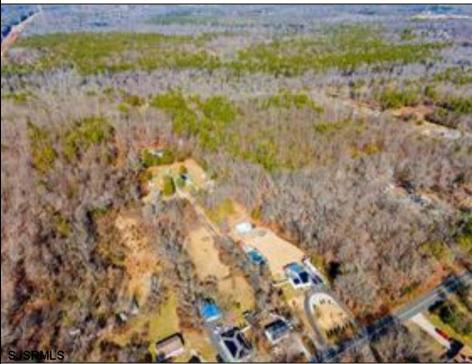

## COMMENTS

Beautiful wooded lot in Franklinville. Survey available. Believed to be able to build one single family home. Unusual lot lines, but plenty of road frontage and space for a driveway. Plenty of privacy with this lot! Well and Septic would need to be added. Not in a flood zone, not in pinelands zone. Wetlands map indicates no wetlands. Buyer to complete all due diligence and verify all information. Do not walk the property without an appointment. Sign out front of the land, appears to be for the house, but it is for the land in front, to the left and back. NO house or structures included.