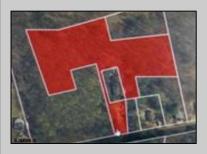

## COMMENTS

Beautiful wooded lot in Franklinville. Survey available. Believed to be able to build one single family home. Unusual lot lines, but plenty of road frontage and space for a driveway. Plenty of privacy with this lot! Well and Septic would need to be added. Not in a flood zone, not in pinelands zone. Wetlands map indicates no wetlands. Buyer to complete all due diligence and verify all information. Do not walk the property without an appointment. Sign out front of the land, appears to be for the house, but it is for the land in front, to the left and back. NO house or structures included.