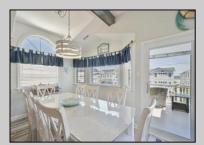

## COMMENTS

This stunning 2nd floor seashore oasis has it all! Coretec LVP flooring throughout, all 3 bathrooms include floor to ceiling porcelain marble tile and Krugg LED mirrors. Fabulous open floor-plan with new four seasons furniture. Magnificent ocean and bay views, plus a huge private rooftop deck, and private garage/storage, just steps from the beach!

| PROPERTY DETAILS       |                          |                                                            |                                                                                                                     |
|------------------------|--------------------------|------------------------------------------------------------|---------------------------------------------------------------------------------------------------------------------|
| Exterior<br>Vinyl      | ParkingGarage<br>One Car | OtherRooms<br>Dining Area<br>Dining Room<br>Eat In Kitchen | InteriorFeatures<br>Cathedral Ceiling(s)<br>Fireplace(s)<br>Hardwood Floors<br>Kitchen Center Island<br>Master Bath |
| Heating<br>Gas-Natural | Cooling<br>Central       | HotWater<br>Gas                                            | Water<br>Public Water                                                                                               |
| Sewer                  |                          |                                                            |                                                                                                                     |