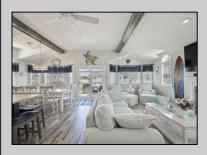

## COMMENTS

This stunning 2nd floor seashore oasis has it all! Coretec LVP flooring throughout, all 3 bathrooms include floor to ceiling porcelain marble tile and Krugg LED mirrors. Fabulous open floor-plan with new four seasons furniture. Magnificent ocean and bay views, plus a huge private rooftop deck, and private garage/storage, just steps from the beach!