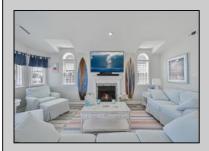

## COMMENTS

This stunning 2nd floor seashore oasis has it all! Coretec LVP flooring throughout, all 3 bathrooms include floor to ceiling porcelain marble tile and Krugg LED mirrors. Fabulous open floor-plan with new four seasons furniture. Magnificent ocean and bay views, plus a huge private rooftop deck, and private garage/storage, just steps from the beach!