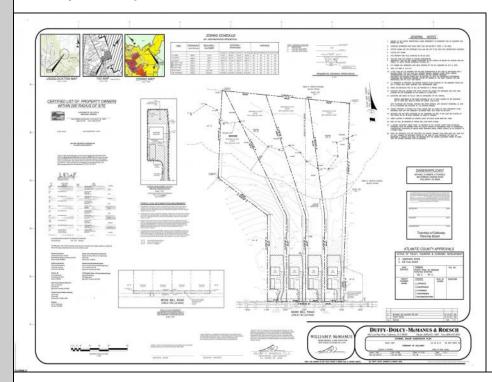

## **COMMENTS**

If you are looking to build your dream home here is the perfect opportunity. This buildable lot is 3.20 acres located close to Smithville and access to the GSP. There are "4" available lots for sale, you can purchase these individually or as a package. The buyer will be responsible to have the well and septic installed along with confirmation of the taxes. See attached document for the exact dimensions for each lot. Please contact the listing agent with any questions. Additional lots for sale MLS #585553/ 585554 / 585555 / 585556