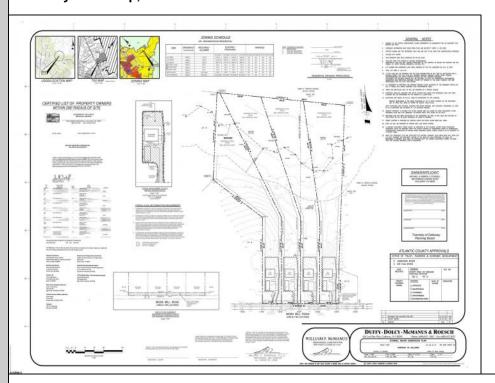

## COMMENTS

If you are looking to build your dream home here is the perfect opportunity. This buildable lot is 3.20 acres located close to Smithville and access to the GSP. There are "4" available lots for sale, you can purchase these individually or as a package. The buyer will be responsible to have the well and septic installed along with confirmation of the taxes. See attached document for the exact dimensions for each lot. Please contact the listing agent with any questions. Additional lots for sale MLS #585553/ 585554 / 585555 / 585556