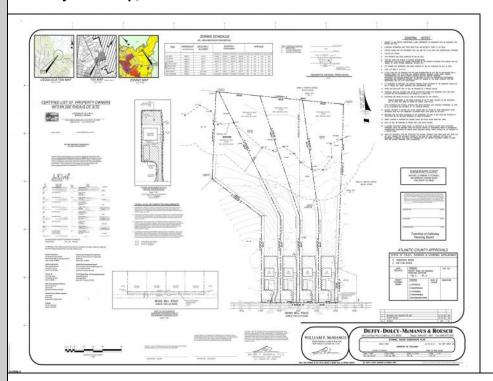

## COMMENTS

If you are looking to build your dream home here is the perfect opportunity. This buildable lot is 3.20 acres located close to Smithville and access to the GSP. There are "4" available lots for sale, you can purchase these individually or as a package. The buyer will be responsible to have the well and septic installed along with confirmation of the taxes. See attached document for the exact dimensions for each lot. Please contact the listing agent with any questions. Additional lots for sale MLS #585553/ 585554 / 585555 / 585556