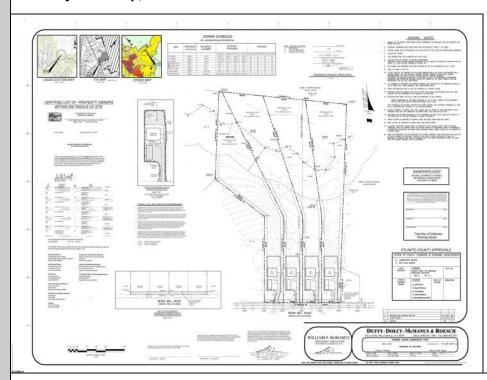

## **COMMENTS**

If you are looking to build your dream home here is the perfect opportunity. This buildable lot is 3.20 acres located close to Smithville and access to the GSP. There are "4" available lots for sale, you can purchase these individually or as a package. The buyer will be responsible to have the well and septic installed along with confirmation of the taxes. See attached document for the exact dimensions for each lot. Please contact the listing agent with any questions. Additional lots for sale MLS #585553/585554 / 585555 / 585556