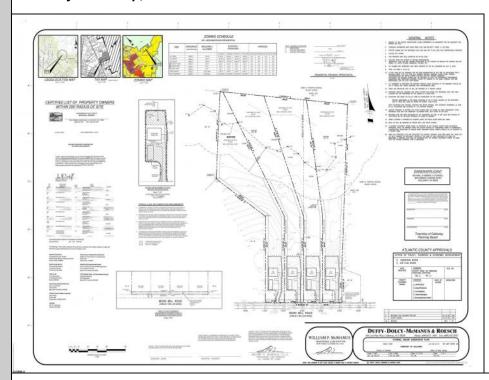

## **COMMENTS**

If you are looking to build your dream home here is the perfect opportunity. This buildable lot is 3.20 acres located close to Smithville and access to the GSP. There are "4" available lots for sale, you can purchase these individually or as a package. The buyer will be responsible to have the well and septic installed along with confirmation of the taxes. See attached document for the exact dimensions for each lot. Please contact the listing agent with any questions. Additional lots for sale MLS #585553/585554 / 585555 / 585556