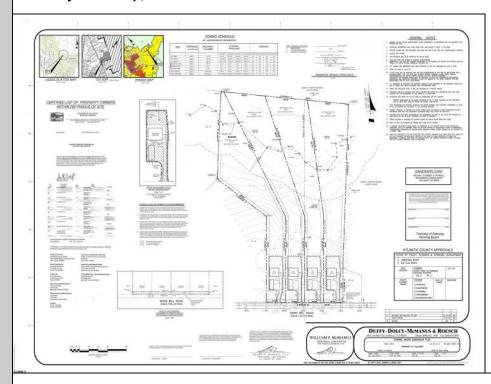

## **COMMENTS**

If you are looking to build your dream home here is the perfect opportunity. This buildable lot is 3.20 acres located close to Smithville and access to the GSP. There are "4" available lots for sale, you can purchase these individually or as a package. The buyer will be responsible to have the well and septic installed along with confirmation of the taxes. See attached document for the exact dimensions for each lot. Please contact the listing agent with any questions. Additional lots for sale MLS #585553/585554 / 585555 / 585556