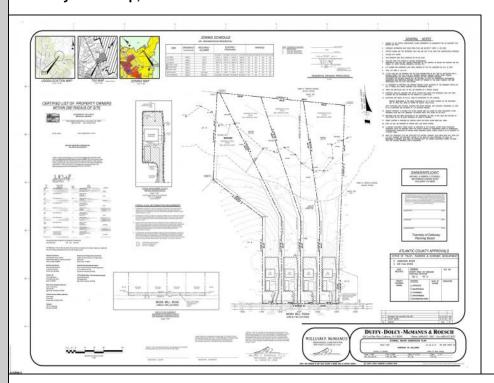

## COMMENTS

If you are looking to build your dream home here is the perfect opportunity. This buildable lot is 3.20 acres located close to Smithville and access to the GSP. There are "4" available lots for sale, you can purchase these individually or as a package. The buyer will be responsible to have the well and septic installed along with confirmation of the taxes. See attached document for the exact dimensions for each lot. Please contact the listing agent with any questions. Additional lots for sale MLS #585553/ 585554 / 585555 / 585556