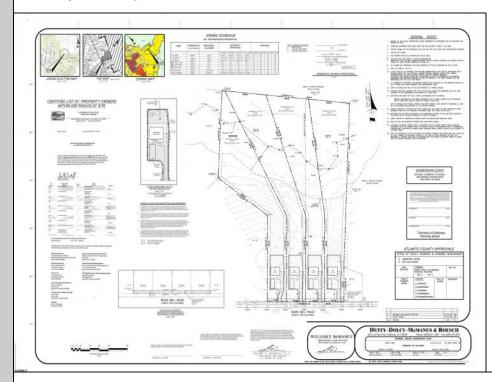

## **COMMENTS**

If you are looking to build your dream home here is the perfect opportunity. This buildable lot is 3.20 acres located close to Smithville and access to the GSP. There are "4" available lots for sale, you can purchase these individually or as a package. The buyer will be responsible to have the well and septic installed along with confirmation of the taxes. See attached document for the exact dimensions for each lot. Please contact the listing agent with any questions. Additional lots for sale MLS #585553/585554 / 585555 / 585556