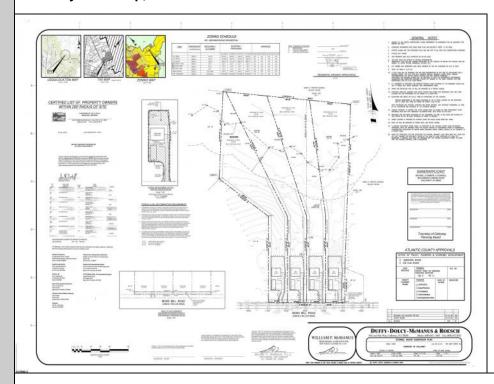

## **COMMENTS**

If you are looking to build your dream home here is the perfect opportunity. This buildable lot is 3.20 acres located close to Smithville and access to the GSP. There are "4" available lots for sale, you can purchase these individually or as a package. The buyer will be responsible to have the well and septic installed along with confirmation of the taxes. See attached document for the exact dimensions for each lot. Please contact the listing agent with any questions. Additional lots for sale MLS #585553/585554 / 585555 / 585556