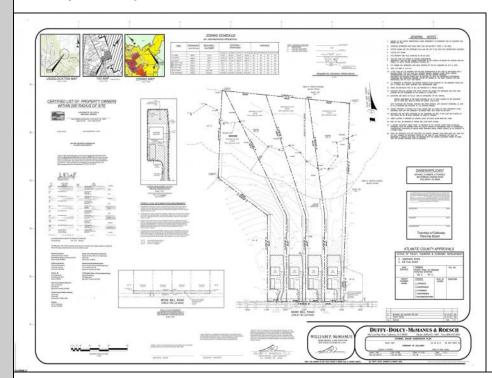

## **COMMENTS**

If you are looking to build your own dream here is the perfect opportunity. This buildable lot is 3.20 acres located close to Smithville and access to the GSP. There are "4" available lots, you can purchase these individually or as a package. The buyer will be responsible to have the well and septic installed along with confirmation of the taxes. See attached document for the exact dimensions for each lot. Please contact the listing agent with any questions. Additional lots for sale MLS #585553/585554/585555/585556