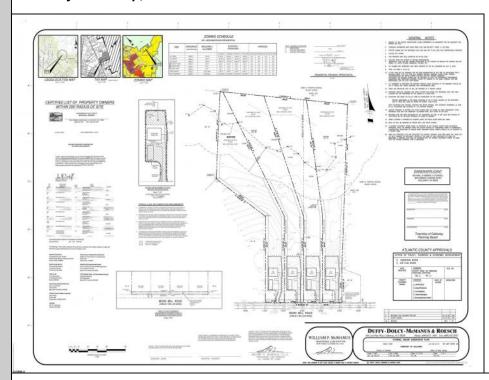

## **COMMENTS**

If you are looking to build your own dream here is the perfect opportunity. This buildable lot is 3.20 acres located close to Smithville and access to the GSP. There are "4" available lots, you can purchase these individually or as a package. The buyer will be responsible to have the well and septic installed along with confirmation of the taxes. See attached document for the exact dimensions for each lot. Please contact the listing agent with any questions. Additional lots for sale MLS #585553/585554/585555/585556