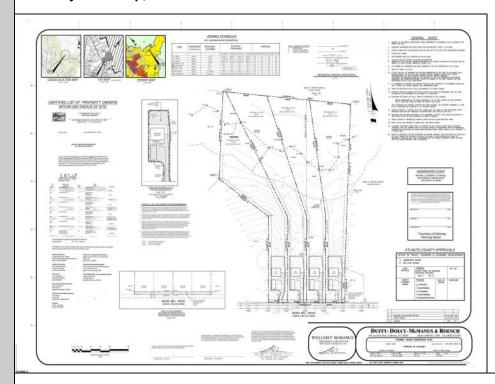

## **COMMENTS**

If you are looking to build your own dream here is the perfect opportunity. This buildable lot is 3.20 acres located close to Smithville and access to the GSP. There are "4" available lots, you can purchase these individually or as a package. The buyer will be responsible to have the well and septic installed along with confirmation of the taxes. See attached document for the exact dimensions for each lot. Please contact the listing agent with any questions. Additional lots for sale MLS #585553/585554/585555/585556