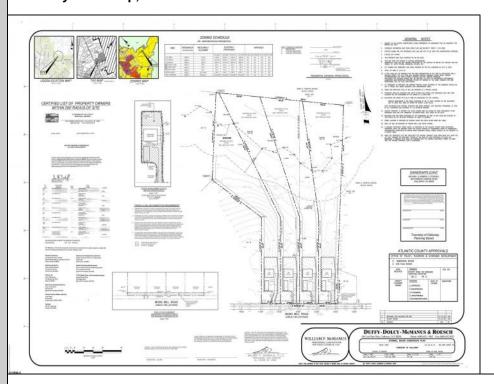

## COMMENTS

If you are looking to build your own dream here is the perfect opportunity. This buildable lot is 3.20 acres located close to Smithville and access to the GSP. There are "4" available lots, you can purchase these individually or as a package. The buyer will be responsible to have the well and septic installed along with confirmation of the taxes. See attached document for the exact dimensions for each lot. Please contact the listing agent with any questions. Additional lots for sale MLS #585553/ 585554 / 585556