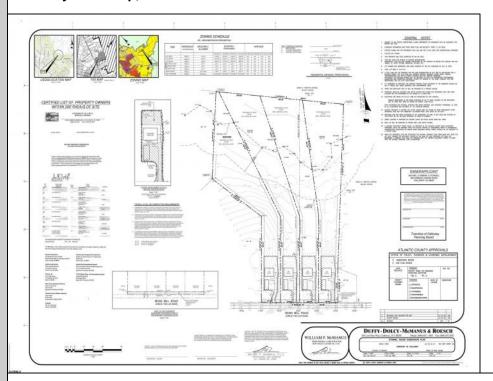

## COMMENTS

If you are looking to build your own dream here is the perfect opportunity. This buildable lot is 3.20 acres located close to Smithville and access to the GSP. There are "4" available lots, you can purchase these individually or as a package. The buyer will be responsible to have the well and septic installed along with confirmation of the taxes. See attached document for the exact dimensions for each lot. Please contact the listing agent with any questions. Additional lots for sale MLS #585553/ 585554 / 585556