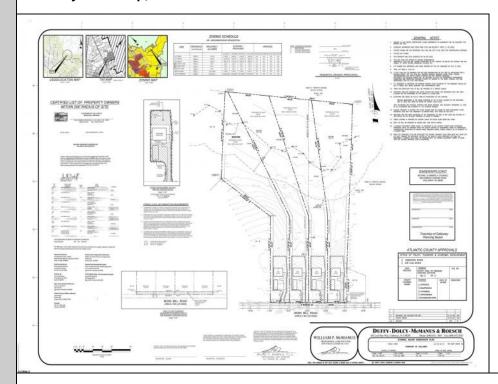

## **COMMENTS**

If you are looking to build your own dream here is the perfect opportunity. This buildable lot is 3.20 acres located close to Smithville and access to the GSP. There are "4" available lots, you can purchase these individually or as a package. The buyer will be responsible to have the well and septic installed along with confirmation of the taxes. See attached document for the exact dimensions for each lot. Please contact the listing agent with any questions. Additional lots for sale MLS #585553/585554/585555/585556