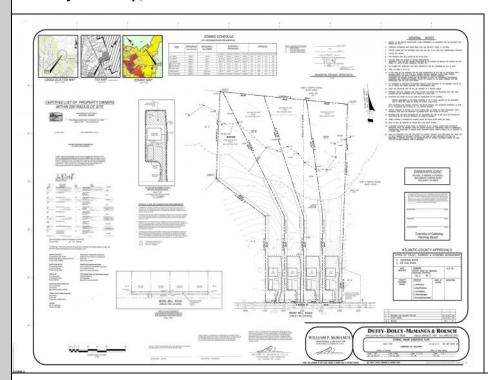

## **COMMENTS**

If you are looking to build your own dream here is the perfect opportunity. This buildable lot is 3.20 acres located close to Smithville and access to the GSP. There are "4" available lots, you can purchase these individually or as a package. The buyer will be responsible to have the well and septic installed along with confirmation of the taxes. See attached document for the exact dimensions for each lot. Please contact the listing agent with any questions. Additional lots for sale MLS #585553/ 585554 / 585555 / 585556