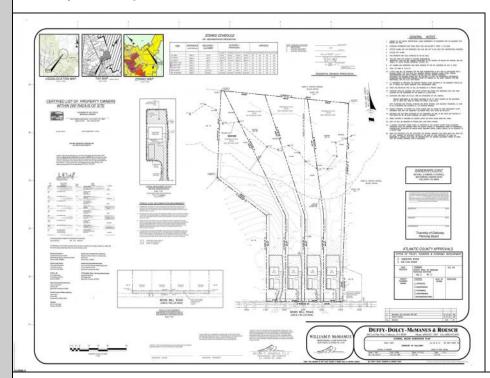

## **COMMENTS**

If you are looking to build your own dream here is the perfect opportunity. This buildable lot is 3.20 acres located close to Smithville and access to the GSP. There are "4" available lots, you can purchase these individually or as a package. The buyer will be responsible to have the well and septic installed along with confirmation of the taxes. See attached document for the exact dimensions for each lot. Please contact the listing agent with any questions. Additional lots for sale MLS #585553/585554/585555/585556