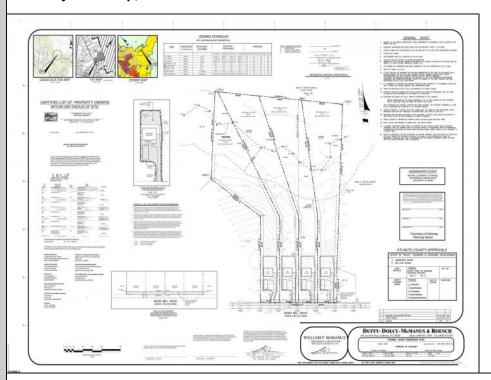

## COMMENTS

If you are looking to build your own dream here is the perfect opportunity. This buildable lot is 3.20 acres located close to Smithville and access to the GSP. There are "4" available lots, you can purchase these individually or as a package. The buyer will be responsible to have the well and septic installed along with confirmation of the taxes. See attached document for the exact dimensions for each lot. Please contact the listing agent with any questions. Additional lots for sale MLS #585553/ 585554 / 585556