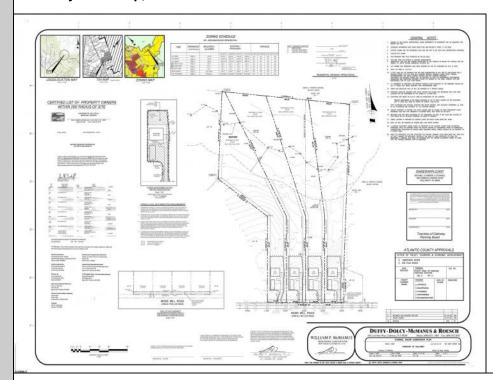

## **COMMENTS**

If you are looking to build your own dream here is the perfect opportunity. This buildable lot is 3.20 acres located close to Smithville and access to the GSP. There are "4" available lots, you can purchase these individually or as a package. The buyer will be responsible to have the well and septic installed along with confirmation of the taxes. See attached document for the exact dimensions for each lot. Please contact the listing agent with any questions. Additional lots for sale MLS #585553/585554/585555/585556