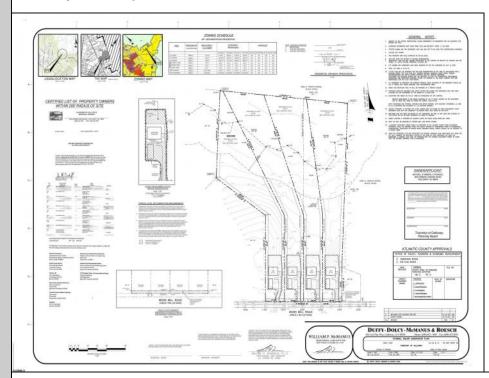

## **COMMENTS**

If you are looking to build your own dream here is the perfect opportunity. This buildable lot is 3.20 acres located close to Smithville and access to the GSP. There are "4" available lots, you can purchase these individually or as a package. The buyer will be responsible to have the well and septic installed along with confirmation of the taxes. See attached document for the exact dimensions for each lot. Please contact the listing agent with any questions. Additional lots for sale MLS #585553/585554/585555/585556