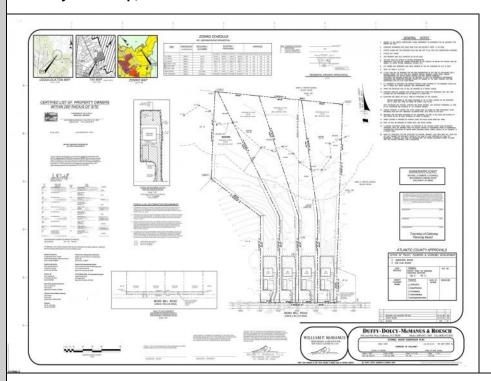

## COMMENTS

If you are looking to build your own dream here is the perfect opportunity. This buildable lot is 3.20 acres located close to Smithville and access to the GSP. There are "4" available lots, you can purchase these individually or as a package. The buyer will be responsible to have the well and septic installed along with confirmation of the taxes. See attached document for the exact dimensions for each lot. Please contact the listing agent with any questions. Additional lots for sale MLS #585553/ 585554 / 585556