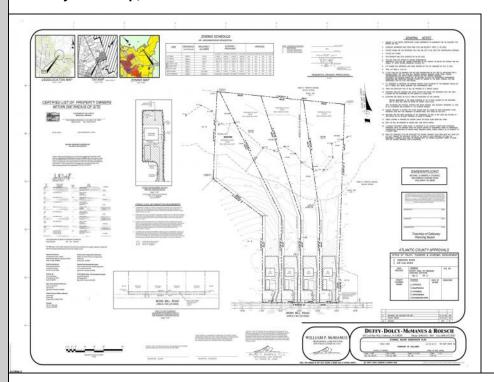

## COMMENTS

If you are looking to build your own dream here is the perfect opportunity. This buildable lot is 3.20 acres located close to Smithville and access to the GSP. There are "4" available lots, you can purchase these individually or as a package. The buyer will be responsible to have the well and septic installed along with confirmation of the taxes. See attached document for the exact dimensions for each lot. Please contact the listing agent with any questions. Additional lots for sale MLS #585553/ 585554 / 585555 / 585556