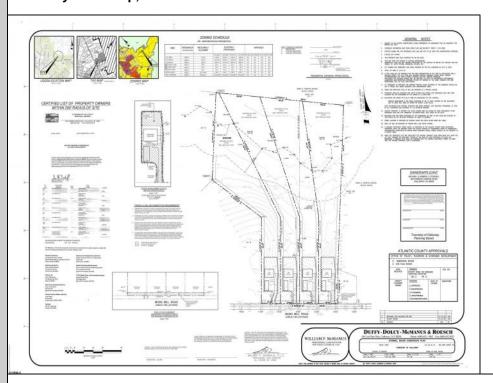

## COMMENTS

If you are looking to build your own dream here is the perfect opportunity. This buildable lot is 3.20 acres located close to Smithville and access to the GSP. There are "4" available lots, you can purchase these individually or as a package. The buyer will be responsible to have the well and septic installed along with confirmation of the taxes. See attached document for the exact dimensions for each lot. Please contact the listing agent with any questions. Additional lots for sale MLS #585553/ 585554 / 585556