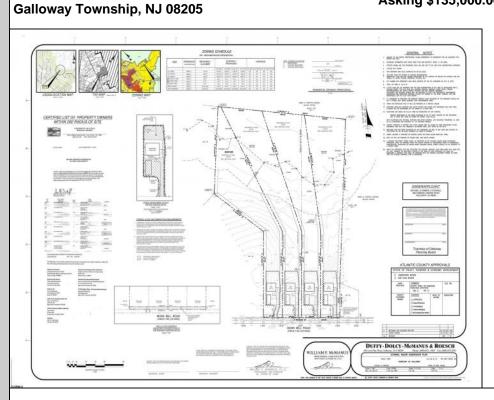

## COMMENTS

If you are looking to build your own dream here is the perfect opportunity. This buildable lot is 3.20 acres located close to Smithville and access to the GSP. There are "4" available lots, you can purchase these individually or as a package. The buyer will be responsible to have the well and septic installed along with confirmation of the taxes. See attached document for the exact dimensions for each lot. Please contact the listing agent with any questions. Additional lots for sale MLS #585553/585554 / 585556