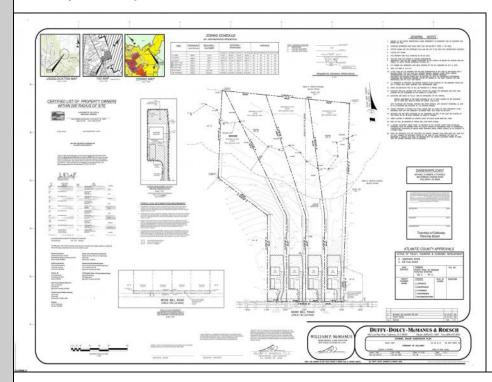

## **COMMENTS**

If you are looking to build your own dream here is the perfect opportunity. This buildable lot is 3.20 acres located close to Smithville and access to the GSP. There are "4" available lots, you can purchase these individually or as a package. The buyer will be responsible to have the well and septic installed along with confirmation of the taxes. See attached document for the exact dimensions for each lot. Please contact the listing agent with any questions. Additional lots for sale MLS #585553/585554/585555/585556