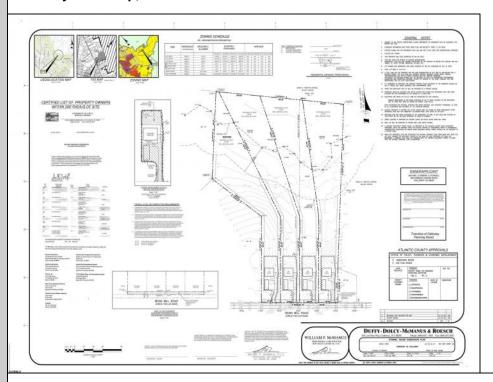

## COMMENTS

If you are looking to build your own dream here is the perfect opportunity. This buildable lot is 3.20 acres located close to Smithville and access to the GSP. There are "4" available lots, you can purchase these individually or as a package. The buyer will be responsible to have the well and septic installed along with confirmation of the taxes. See attached document for the exact dimensions for each lot. Please contact the listing agent with any questions. Additional lots for sale MLS #585553/ 585554 / 585556