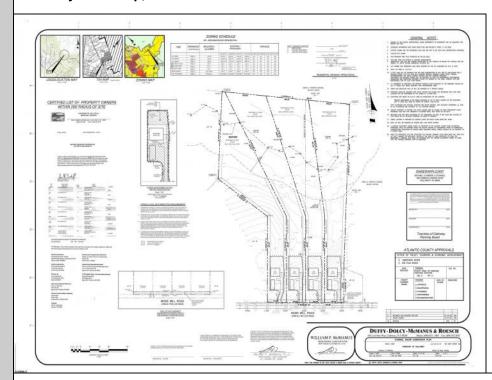

## **COMMENTS**

If you are looking to build your dream home here is the perfect opportunity. This buildable lot is 3.20 acres located close to Smithville and access to the GSP. There are "4" available lots, you can purchase these individually or as a package. The buyer will be responsible to have the well and septic installed along with confirmation of the taxes. See attached document which shows the exact dimensions for each lot. Please contact the listing agent with any questions. Additional lots for sale MLS #585553/ 5855554 / 5855555 / 585556