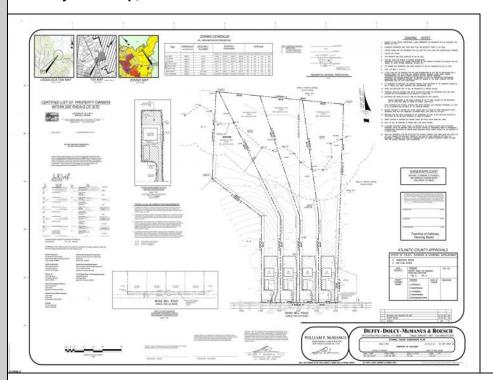

## COMMENTS

If you are looking to build your dream home here is the perfect opportunity. This buildable lot is 3.20 acres located close to Smithville and access to the GSP. There are "4" available lots, you can purchase these individually or as a package. The buyer will be responsible to have the well and septic installed along with confirmation of the taxes. See attached document which shows the exact dimensions for each lot. Please contact the listing agent with any questions. Additional lots for sale MLS #585553/ 585554 / 585555 / 585556