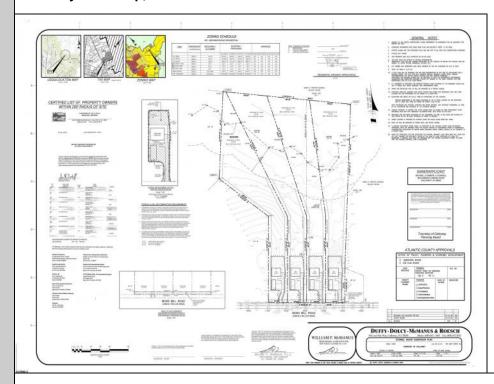

## **COMMENTS**

If you are looking to build your dream home here is the perfect opportunity. This buildable lot is 3.20 acres located close to Smithville and access to the GSP. There are "4" available lots, you can purchase these individually or as a package. The buyer will be responsible to have the well and septic installed along with confirmation of the taxes. See attached document which shows the exact dimensions for each lot. Please contact the listing agent with any questions. Additional lots for sale MLS #585553/ 585554 / 585555 / 585556